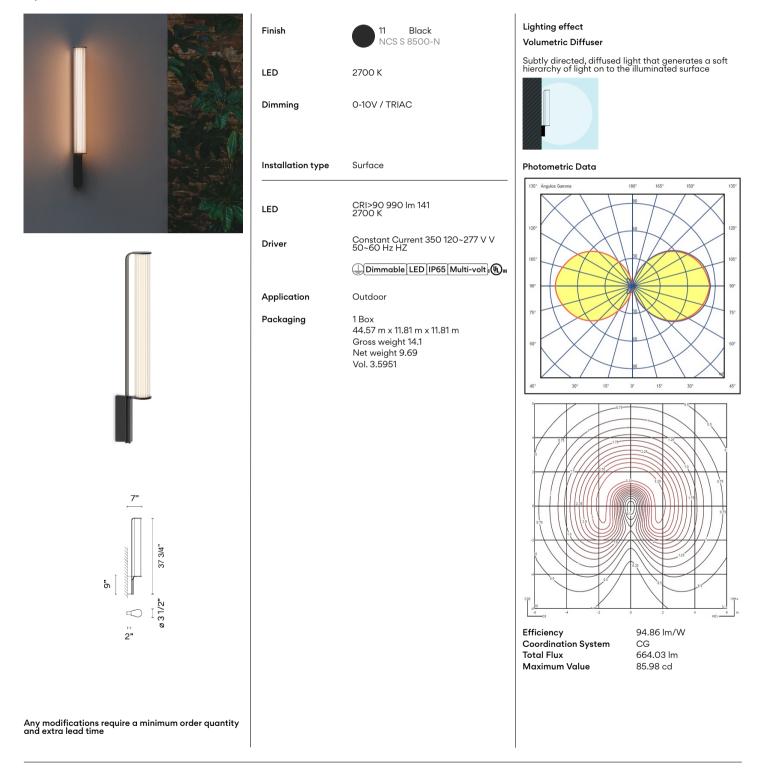

## $\vee | \exists | \land$

Design By Sebastian Herkner

The Class wall lamp brings matter and light together in a single body. The matte black stem contrasts with the fluted surface of the glass cylinder, bathing a wide area of outdoor space with its soft light.

Spec sheet

All of our products come with a two year standard warranty. Check US & Canada Term and Condition sales@vibia.com