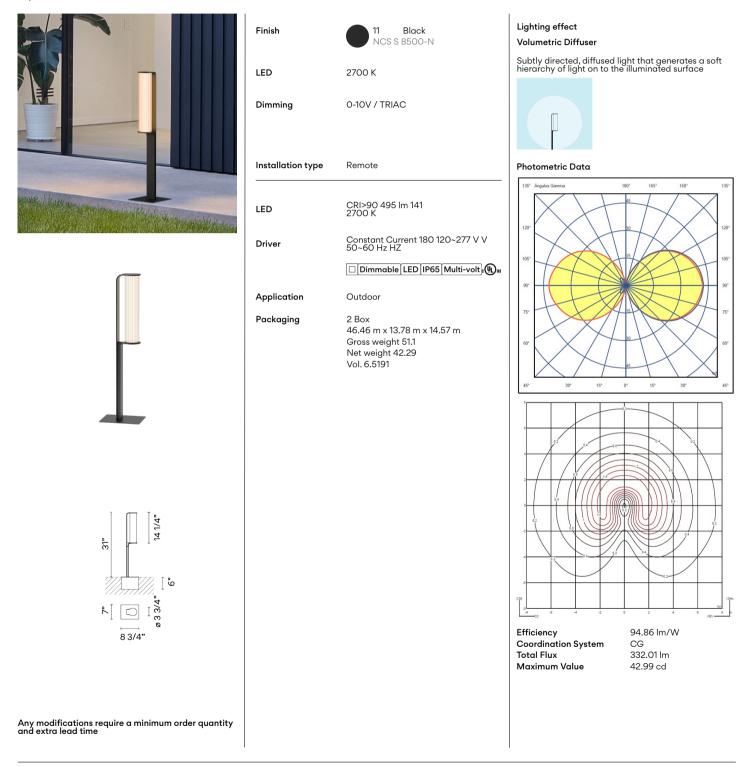

ੜੈ

6

ø 33/4"

Design By Sebastian Herkner

Class is an outdoor bollard in which matter and light come together in a single body. The matte black stem contrasts with the fluted surface of the glass cylinder. The light bathes a wide area of outdoor space.