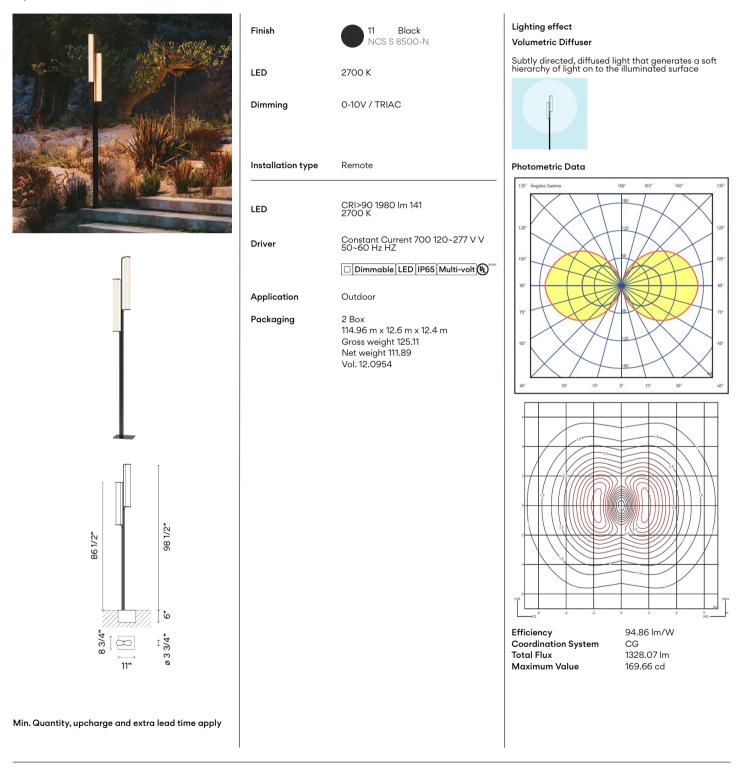

ੜੈ

6

ø 33/4"

Design By Sebastian Herkner

Class is an outdoor bollard in which matter and light come together in a single body. The matte black stem contrasts with the fluted surface of the glass cylinder. The light bathes a wide area of outdoor space.

### Spec sheet

All of our products come with a two year standard warranty. Check US & Canada Term and Condition sales@vibia.com

Design By Sebastian Herkner

Class is an outdoor pillar lantern in which matter and light come together in a single body. The matte black stem contrasts with the fluted surface of the glass cylinders. The light bathes a wide area of outdoor space thanks to its double asymmetry.