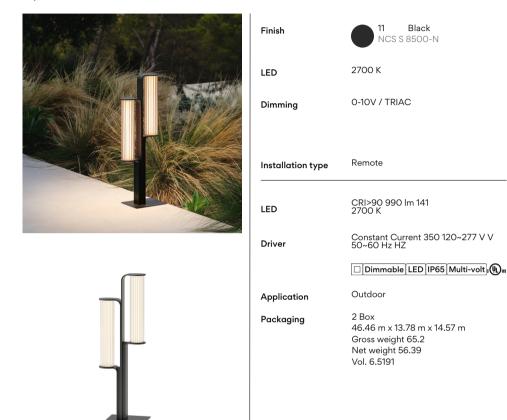

### Spec sheet

All of our products come with a two year standard warranty. Check US & Canada Term and Condition sales@vibia.com

Design By Sebastian Herkner

Class is an outdoor pillar lantern in which matter and light come together in a single body. The matte black stem contrasts with the fluted surface of the glass cylinders. The light bathes a wide area of outdoor space thanks to its double asymmetry.