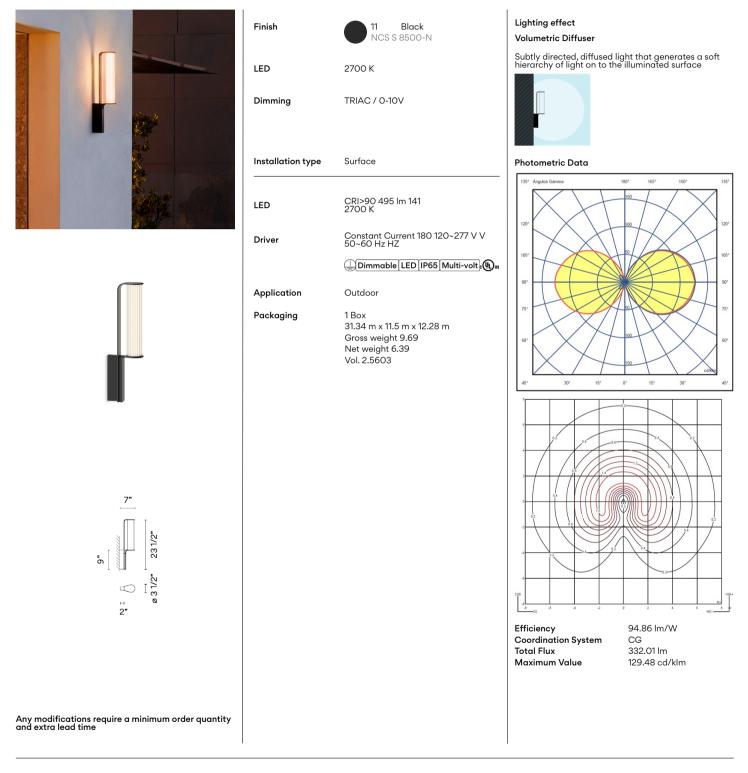

### Spec sheet

All of our products come with a two year standard warranty. Check US & Canada Term and Condition sales@vibia.com

Design By Sebastian Herkner

The Class wall lamp brings matter and light together in a single body. The matte black stem contrasts with the fluted surface of the glass cylinder, bathing a wide area of outdoor space with its soft light.

#### Spec sheet

All of our products come with a two year standard warranty. Check US & Canada Term and Condition sales@vibia.com