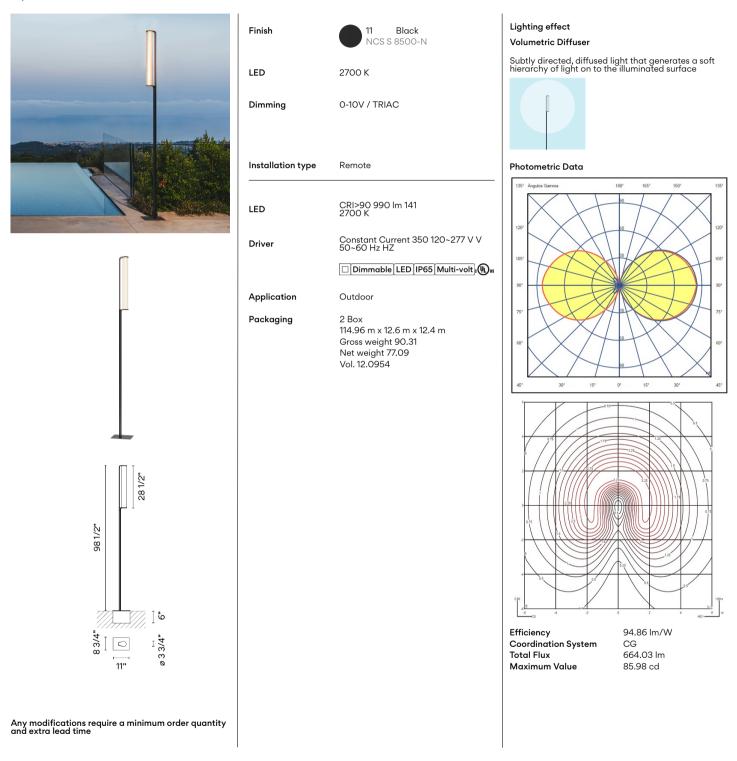

ੜੈ

6

ø 33/4"

Design By Sebastian Herkner

Class is an outdoor bollard in which matter and light come together in a single body. The matte black stem contrasts with the fluted surface of the glass cylinder. The light bathes a wide area of outdoor space.